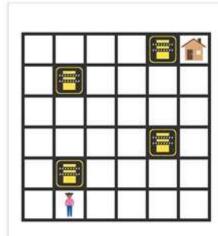

## How many triangles are there in this figure?

Can Zara make it home while passing through each empty square exactly once?

| Week 6 Brilliant Questions                                                                                                                                                       | Name   |
|----------------------------------------------------------------------------------------------------------------------------------------------------------------------------------|--------|
|                                                                                                                                                                                  | Period |
| Use the following space to <u>show your reasoning</u> on the 2 questions at the brilliant station. <b>Begin by drawing a quick sketch of the question in the space provided.</b> |        |
| How Many Triangles? (Draw picture here)                                                                                                                                          |        |
|                                                                                                                                                                                  |        |
|                                                                                                                                                                                  |        |
|                                                                                                                                                                                  |        |
|                                                                                                                                                                                  |        |
|                                                                                                                                                                                  |        |

Can Zara make it home, and if so, what is her path?

(Draw picture here)