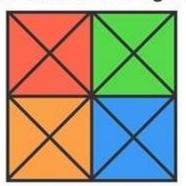

## How many triangles are there in this figure?

Can Zara make it home while passing through each empty square exactly once?

| Week 6 Brilliant Questions                                                                                                                                                       | Name   |
|----------------------------------------------------------------------------------------------------------------------------------------------------------------------------------|--------|
|                                                                                                                                                                                  | Period |
| Use the following space to <u>show your reasoning</u> on the 2 questions at the brilliant station. <b>Begin by drawing a quick sketch of the question in the space provided.</b> |        |
| How Many Triangles? (Draw picture here)                                                                                                                                          |        |
|                                                                                                                                                                                  |        |
|                                                                                                                                                                                  |        |
|                                                                                                                                                                                  |        |
|                                                                                                                                                                                  |        |
|                                                                                                                                                                                  |        |